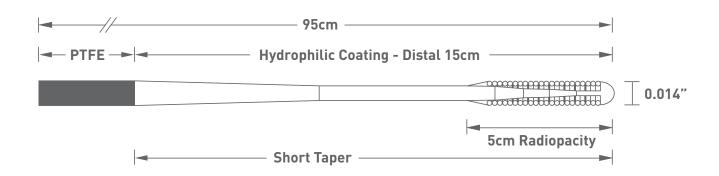

## **ENROUTE** 0.014" GUIDEWIRE

- > 95cm ergonomic control
- > Precise lesion navigation
- **Device delivery in short vessels**

This wire was designed for navigating tortuous short vessel segments with its unique combination of short length, short taper, and a shapeable tip.